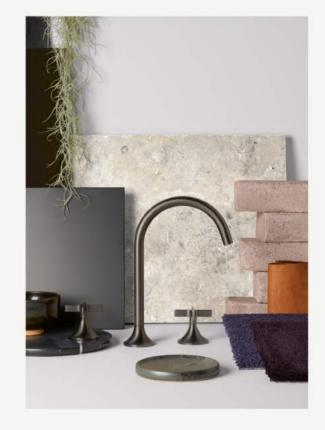

| Complementi arredo bagno\cucina                                                                                                                                                                  | iva escl.<br>excl. VAT | iva incl. |
|--------------------------------------------------------------------------------------------------------------------------------------------------------------------------------------------------|------------------------|-----------|
| Miscleatore monocomando cucina ad estrazione<br>pull-down con funzione doccetta Dark Platinum<br>Matt Dornbracht *                                                                               | 357 €                  | 435,54 €  |
| Rubinetteria zona lavabo VAIA Dark Platinun<br>Matt con corpo ad incasso Dornbracht *                                                                                                            | 530 €                  | 646,60 €  |
| Lavabo freestanding Agape * con mensola in rovere bruno                                                                                                                                          | 2.458 €                | 2.999 €   |
| Specchio ALAPE * con profilo nero opaca verniciato a polvere retroilluminato.                                                                                                                    | 550€                   | 671 €     |
| WC Geberit * Aquaclean \ placca Sigma 80 con sensore touch                                                                                                                                       | 2.750 €                | 3.355 €   |
| Doccia completa di soffione a pioggia con fissaggio a soffitto - Dark Platinum Matt \ doccetta con tubazione flessibile \ xTOOL termostato ad incasso con rubinetti ad incasso VAIA Dornbracht * | 1.856 €                | 2.264 €   |
| N. 4 soffioni laterali Dark Platinum massaggio<br>cervicale Dornbracht *                                                                                                                         | 647 €                  | 789,4 €   |

| Bathroom\kitchen Furnishings                                                                                                                                                 | iva escl.<br>excl. VAT | iva incl. |
|------------------------------------------------------------------------------------------------------------------------------------------------------------------------------|------------------------|-----------|
| Single lever extraction system pull-down kitchen<br>mixer tap with shower function in Dark Platinum<br>Matt Dornbracht *                                                     | 357 €                  | 435,54 €  |
| Recessed sink fittings in VAIA Dark Platinum Matt Dornbracht *                                                                                                               | 530 €                  | 646,60 €  |
| Freestanding Agape * sinke with brown oak shelves                                                                                                                            | 2.458 €                | 2.999 €   |
| ALAPE *mirror with matt black powder painted trim with back-lighting                                                                                                         | 550€                   | 671 €     |
| WC Geberit * Aquaclean / with Sigma 80 push-button                                                                                                                           | 2.750 €                | 3.355 €   |
| Full shower with rainfall shower head attached to ceiling – Dark Platinum Matt / shower with flexible water pipes / recessed xTool thermostat and recessed VAIA tap fixtures | 1.856 €                | 2.264 €   |
| 4 x lateral shower heads in Dark Platinum for<br>cervical massage Dornbracht *                                                                                               | 647 €                  | 789,4 €   |