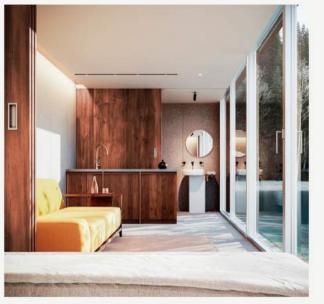

NO.MADE è una micro abitazione, uno spazio domestico itinerante immaginato come un buen retiro per location scenografiche, una casa galleggiante o un luogo speciale per spazi urbani.

Il modulo prefabbricato è progettato per soddisfare le più strette esigenze di **sostenibilità**, è **certificato CasaClima MobileHome** e consiste in una cellula minimale di dimensioni ridotte (3 x 9 metri) per permetterne un facile trasporto e montaggio, definita da una cornice strutturale in acciaio corten e da una grande facciata panoramica in alluminio in cui elementi fissi ed apribili si integrano senza alcuna interruzione di continuità, un dispositivo "tutto vetro" per immergersi nel paesaggio circostante : " l'<u>idea è dare vita ad inediti</u> **scorci tra interno ed esterno che, così, diventano tutt'uno tra di loro"** spiega Michele Perlini.

L'affaccio vetrato, realizzato con profili in alluminio ad elevato isolamento, permette di riscaldare naturalmente l'ambiente durante l'inverno, mentre nei mesi estivi, i frangisole automatizzati provvedono a proteggere la casa dal caldo eccessivo.

Le facciate in pannelli minerali ad alta densità, con trasmittanza molto bassa e rivestite in fibrocemento garantiscono <u>un'alta efficienza energetica</u>.

Lo spazio interno è concepito come un open space, dove si succedono zona giorno, zona notte e un bagno, che possono essere separabili da pannelli scorrevoli in legno; rende uniforme ed omogeneo l'ambiente il rivestimento a parete color avana.

Gli arredi di NO.MADE sono disegnati su misura da Michele Perlini e concepiti come parte integrante del progetto.

Realizzati artigianalmente, ribadiscono l'estrema attenzione dell'architetto al tema dell'impatto ambientale, attraverso la scelta di **materiali naturali** per il divano e il letto, con strutture in legno massello di noce americano e rivestimenti in tessuti naturali, seta, cotone da integrare con accessori in plexiglass riciclato o corten pensati per il massimo confort (porta riviste, vassoio, porta tablet, luce a led di lettura e porta sigari).

L'ambiente bagno presenta un lavabo freestanding e la doccia con cromoterapia permette di godere di viste panoramiche attraverso la vetrata a tutta parete; infine una mini cucina con tavolino annesso per la colazione o un veloce pranzo ma anche per godersi una cena a lume di candela.

Anche il progetto illuminotecnico, con faretti e tagli di luce nel soffitto, è studiato per creare un'atmosfera soft,morbida, avvolgente.

"Ho concepito NO.MADE come un piccolo luogo raccolto dove isolarsi, <u>sentirsi fuori dalla quotidianità e contemporaneamente dentro il contesto naturale o urbano</u> in cui NO.MADE si troverà. Uno spazio per l'abitare dove i materiali, gli arredi e ogni piccolo dettaglio sono pensati e progettati per creare un'atmosfera avvolgente e familiare capace di regalare panorami sempre nuovi ed inediti" - Michele Perlini.

**NO.MADE** is a micro home, a traveling domestic space thought up as a buen ritiro for spectacular locations, a floating house and a special place for urban spaces.

The prefabricated module has been planned to meet the strictest demands of <u>sustainability</u>, and consists of a minimum sized cell of reduced dimensions (3 X 9 m) for easy transport and assembly. It has a corten steel structural framework and a large panoramic aluminium windowed facade in which fixed and openable elements are integrated without any interruption of continuity, an "all glass" device, to create a way of emerging oneself in the surrounding landscape: "the idea was to create unseen before glimpses between the inside and outside, in a way that they become one," explains Michele Perlini.

The windowed facade, made with high-insulation aluminum profiles, permits natural heating during the winter, while in the summer the automatic sunblind protects the house from excessive heat.

NO.MADE is a certified CasaClima MobileHome.

The outside walls are made of high density mineral panels, with very low transmittance and insulated in fibre cement which guarantee a high level of energy efficiency.

The inside has been created to be an open space, with a living area, bedroom and bathroom, which can be closed off with sliding wooden panels; the Havana brown inside walls give a harmonious effect to the entire structure.

The furnishings of NO.MADE have been made to measure by Michele Perlini and created as an integral part of the project.

Produced by artisans, they emphasize the great amount of attention Michele Perlini has

given to environmental impact, through the choice of <u>natural materials</u>, silk, cotton – which are integrated with accessories made from recycled plexiglass and corten so as to provide maximum comfort (magazine holders, trays, tablet holder, LED lighting and a cigar holder).

The bathroom has a freestanding sink and the shower with chromotherapy provides panoramic views through the floor-to-ceiling window; the small kitchen with a table is for fast meals.

The project is also technically advanced for its lighting, with the use of spotlights and ceiling light slots, which create a soft, mellow and cozy atmosphere.

"I created NO.MADE as a small place where you cut yourself off from the world, be cut off from daily modern life, in a natural and urban context in which NO.MADE is positioned. A space to live where the materials, the furnishings and every little detail has been thought up and planned in order to create a cozy and familiar atmosphere that will provide ever new and unseen before panoramas."