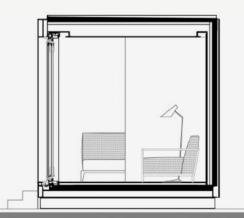

NO.MADE è una micro abitazione, uno spazio domestico itinerante immaginato come un buen retiro per location scenografiche, una casa galleggiante o un luogo speciale per spazi urbani.

Il modulo prefabbricato è progettato per soddisfare le più strette esigenze di **sostenibilità**, è **certificato CasaClima MobileHome** e consiste in una cellula minimale di dimensioni ridotte (3 x 9 metri) per permetterne un facile trasporto e montaggio, definita da una cornice strutturale in acciaio corten e da una grande facciata panoramica in alluminio in cui elementi fissi ed apribili si integrano senza alcuna interruzione di continuità, un dispositivo "tutto vetro" per immergersi nel paesaggio circostante : " l'<u>idea è dare vita ad inediti</u> **scorci tra interno ed esterno che, così, diventano tutt'uno tra di loro"** spiega Michele Perlini.

**NO.MADE** is a micro home, a traveling domestic space thought up as a buen ritiro for spectacular locations, a floating house and a special place for urban spaces.

The prefabricated module has been planned to meet the strictest demands of <u>sustainability</u>, and consists of a minimum sized cell of reduced dimensions (3 X 9 m) for easy transport and assembly. It has a corten steel structural framework and a large panoramic aluminium windowed facade in which fixed and openable elements are integrated without any interruption of continuity, an "all glass" device, to create a way of emerging oneself in the surrounding landscape: "the idea was to create unseen before glimpses between the inside and outside, in a way that they become one," explains Michele Perlini.

Le facciate in pannelli minerali ad alta densità, con trasmittanza molto bassa e rivestite in fibrocemento garantiscono <u>un'alta efficienza energetica</u>.

Lo spazio interno è concepito come un open space, dove si succedono zona giorno, zona notte e un bagno, che possono essere separabili da pannelli scorrevoli in legno; rende uniforme ed omogeneo l'ambiente il rivestimento a parete color avana.

The outside walls are made of high density mineral panels, with very low transmittance and insulated in fibre cement which guarantee a high level of energy efficiency.

The inside has been created to be an open space, with a living area, bedroom and bathroom, which can be closed off with sliding wooden panels; the Havana brown inside walls give a harmonious effect to the entire structure.