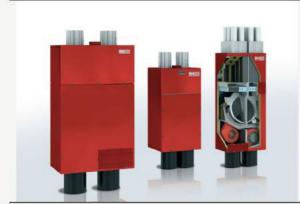

| Impianto VMC + riscaldamento e raffrescamento                               | iva escl.<br>excl. VAT | iva incl. |
|-----------------------------------------------------------------------------|------------------------|-----------|
| Impianto di riscladamento e raffrescamento con PDC e acqua calda sanitaria. | 4.500 €                | 5.490 €   |
| Impianto di ventilazione meccanica controllata con recupero di calore.      | 5.000 €                | 6.100 €   |

| Impianto VMC + riscaldamento e raffrescamento                                                          | iva escl.<br>excl. VAT | iva incl. |
|--------------------------------------------------------------------------------------------------------|------------------------|-----------|
| Mechanical Ventilation System + heating and cooling. Heating and cooling system with heat pump and DHW | 4.500 €                | 5.490 €   |
| Controlled mechanical ventilation system with heat recovery                                            | 5.000 €                | 6.100 €   |