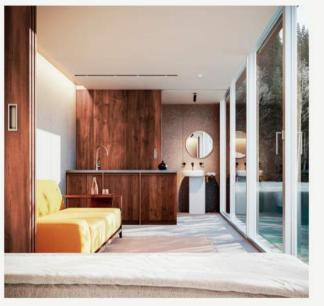

NO.MADE è una micro abitazione, uno spazio domestico itinerante immaginato come un buen retiro per location scenografiche, una casa galleggiante o un luogo speciale per spazi urbani.

Il modulo prefabbricato è progettato per soddisfare le più strette esigenze di **sostenibilità**, è **certificato CasaClima MobileHome** e consiste in una cellula minimale di dimensioni ridotte (3 x 9 metri) per permetterne un facile trasporto e montaggio, definita da una cornice strutturale in acciaio corten e da una grande facciata panoramica in alluminio in cui elementi fissi ed apribili si integrano senza alcuna interruzione di continuità, un dispositivo "tutto vetro" per immergersi nel paesaggio circostante : " l'<u>idea è dare vita ad inediti</u> **scorci tra interno ed esterno che, così, diventano tutt'uno tra di loro"** spiega Michele Perlini.

L'affaccio vetrato, realizzato con profili in alluminio ad elevato isolamento, permette di riscaldare naturalmente l'ambiente durante l'inverno, mentre nei mesi estivi, i frangisole automatizzati provvedono a proteggere la casa dal caldo eccessivo.

Le facciate in pannelli minerali ad alta densità, con trasmittanza molto bassa e rivestite in fibrocemento garantiscono <u>un'alta efficienza energetica</u>.

Lo spazio interno è concepito come un open space, dove si succedono zona giorno, zona notte e un bagno, che possono essere separabili da pannelli scorrevoli in legno; rende uniforme ed omogeneo l'ambiente il rivestimento a parete color avana.

Gli arredi di NO.MADE sono disegnati su misura da Michele Perlini e concepiti come parte integrante del progetto.

Realizzati artigianalmente, ribadiscono l'estrema attenzione dell'architetto al tema dell'impatto ambientale, attraverso la scelta di **materiali naturali** per il divano e il letto, con strutture in legno massello di noce americano e rivestimenti in tessuti naturali, seta, cotone da integrare con accessori in plexiglass riciclato o corten pensati per il massimo confort (porta riviste, vassoio, porta tablet, luce a led di lettura e porta sigari).

L'ambiente bagno presenta un lavabo freestanding e la doccia con cromoterapia permette di godere di viste panoramiche attraverso la vetrata a tutta parete; infine una mini cucina con tavolino annesso per la colazione o un veloce pranzo ma anche per godersi una cena a lume di candela.

Anche il progetto illuminotecnico, con faretti e tagli di luce nel soffitto, è studiato per creare un'atmosfera soft,morbida, avvolgente.

"Ho concepito NO.MADE come un piccolo luogo raccolto dove isolarsi, <u>sentirsi fuori dalla quotidianità e contemporaneamente dentro il contesto naturale o urbano</u> in cui NO.MADE si troverà. Uno spazio per l'abitare dove i materiali, gli arredi e ogni piccolo dettaglio sono pensati e progettati per creare un'atmosfera avvolgente e familiare capace di regalare panorami sempre nuovi ed inediti" - Michele Perlini.