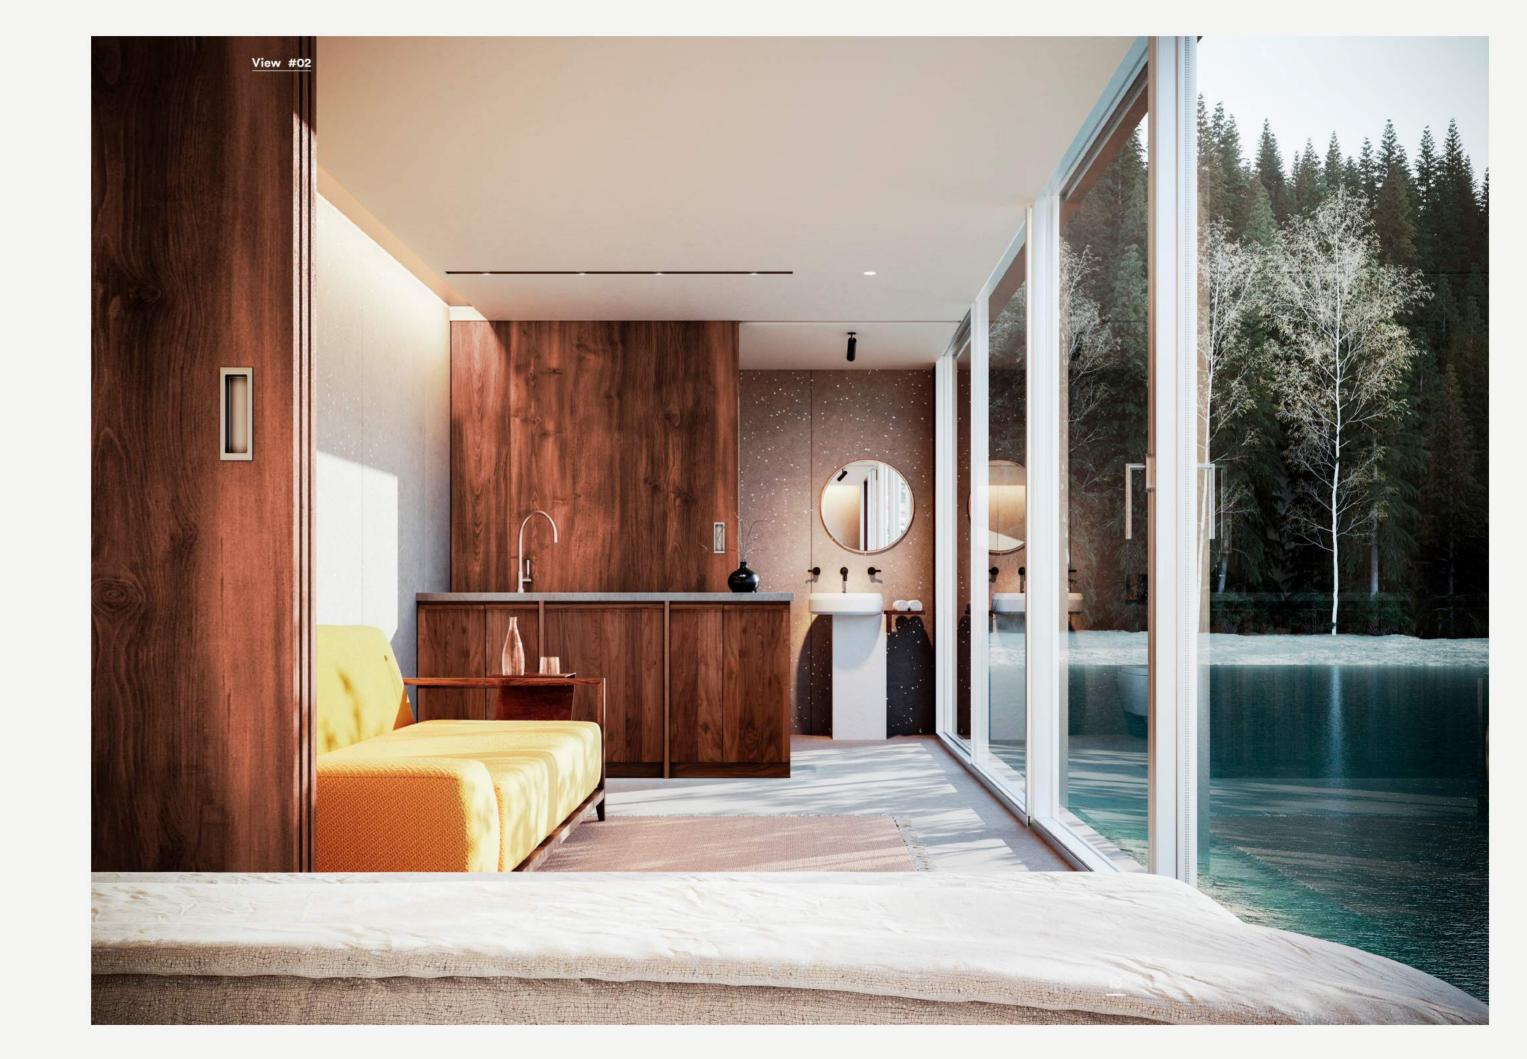

NO.MADE è una micro abitazione, uno spazio domestico itinerante immaginato come un buen retiro per location scenografiche, una casa galleggiante o un luogo speciale per spazi urbani.

Il modulo prefabbricato è progettato per soddisfare le più strette esigenze di **sostenibilità**, è **certificato CasaClima MobileHome** e consiste in una cellula minimale di dimensioni ridotte (3 x 9 metri) per permetterne un facile trasporto e montaggio, definita da una cornice strutturale in acciaio corten e da una grande facciata panoramica in alluminio in cui elementi fissi ed apribili si integrano senza alcuna interruzione di continuità, un dispositivo "tutto vetro" per immergersi nel paesaggio circostante : " l'<u>idea è dare vita ad inediti</u> **scorci tra interno ed esterno che, così, diventano tutt'uno tra di loro"** spiega Michele Perlini.

L'affaccio vetrato, realizzato con profili in alluminio ad elevato isolamento, permette di riscaldare naturalmente l'ambiente durante l'inverno, mentre nei mesi estivi, i frangisole automatizzati provvedono a proteggere la casa dal caldo eccessivo.

Le facciate in pannelli minerali ad alta densità, con trasmittanza molto bassa e rivestite in fibrocemento garantiscono <u>un'alta efficienza energetica</u>.

Lo spazio interno è concepito come un open space, dove si succedono zona giorno, zona notte e un bagno, che possono essere separabili da pannelli scorrevoli in legno; rende uniforme ed omogeneo l'ambiente il rivestimento a parete color avana.

Gli arredi di NO.MADE sono disegnati su misura da Michele Perlini e concepiti come parte integrante del progetto.

Realizzati artigianalmente, ribadiscono l'estrema attenzione dell'architetto al tema dell'impatto ambientale, attraverso la scelta di **materiali naturali** per il divano e il letto, con strutture in legno massello di noce americano e rivestimenti in tessuti naturali, seta, cotone da integrare con accessori in plexiglass riciclato o corten pensati per il massimo confort (porta riviste, vassoio, porta tablet, luce a led di lettura e porta sigari).

L'ambiente bagno presenta un lavabo freestanding e la doccia con cromoterapia permette di godere di viste panoramiche attraverso la vetrata a tutta parete; infine una mini cucina con tavolino annesso per la colazione o un veloce pranzo ma anche per godersi una cena a lume di candela.

Anche il progetto illuminotecnico, con faretti e tagli di luce nel soffitto, è studiato per creare un'atmosfera soft,morbida, avvolgente.

"Ho concepito NO.MADE come un piccolo luogo raccolto dove isolarsi, <u>sentirsi fuori dalla quotidianità e contemporaneamente dentro il contesto naturale o urbano</u> in cui NO.MADE si troverà. Uno spazio per l'abitare dove i materiali, gli arredi e ogni piccolo dettaglio sono pensati e progettati per creare un'atmosfera avvolgente e familiare capace di regalare panorami sempre nuovi ed inediti" - Michele Perlini.