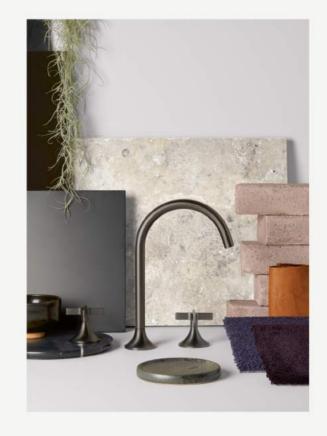

| Complementi arredo bagno\cucina                                                                                                                                                                  | iva escl.<br>excl. VAT | iva incl. |
|--------------------------------------------------------------------------------------------------------------------------------------------------------------------------------------------------|------------------------|-----------|
| Miscleatore monocomando cucina ad estrazione<br>pull-down con funzione doccetta Dark Platinum<br>Matt Dornbracht *                                                                               | 357 €                  | 435,54 €  |
| Rubinetteria zona lavabo VAIA Dark Platinun<br>Matt con corpo ad incasso Dornbracht *                                                                                                            | 530 €                  | 646,60 €  |
| Lavabo freestanding Agape * con mensola in rovere bruno                                                                                                                                          | 2.458 €                | 2.999 €   |
| Specchio ALAPE * con profilo nero opaca verniciato a polvere retroilluminato.                                                                                                                    | 550€                   | 671 €     |
| WC Geberit * Aquaclean \ placca Sigma 80 con sensore touch                                                                                                                                       | 2.750 €                | 3.355 €   |
| Doccia completa di soffione a pioggia con fissaggio a soffitto - Dark Platinum Matt \ doccetta con tubazione flessibile \ xTOOL termostato ad incasso con rubinetti ad incasso VAIA Dornbracht * | 1.856 €                | 2.264 €   |
| N. 4 soffioni laterali Dark Platinum massaggio<br>cervicale Dornbracht *                                                                                                                         | 647 €                  | 789,4 €   |

| Bathroom\kitchen Furnishings                                                                                                                                                 | iva escl.<br>excl. VAT | iva incl. |
|------------------------------------------------------------------------------------------------------------------------------------------------------------------------------|------------------------|-----------|
| Single lever extraction system pull-down kitchen<br>mixer tap with shower function in Dark Platinum<br>Matt Dornbracht *                                                     | 357 €                  | 435,54 €  |
| Recessed sink fittings in VAIA Dark Platinum Matt Dornbracht *                                                                                                               | 530 €                  | 646,60 €  |
| Freestanding Agape * sinke with brown oak shelves                                                                                                                            | 2.458 €                | 2.999 €   |
| ALAPE *mirror with matt black powder painted trim with back-lighting                                                                                                         | 550€                   | 671 €     |
| WC Geberit * Aquaclean / with Sigma 80 push-button                                                                                                                           | 2.750 €                | 3.355 €   |
| Full shower with rainfall shower head attached to ceiling – Dark Platinum Matt / shower with flexible water pipes / recessed xTool thermostat and recessed VAIA tap fixtures | 1.856 €                | 2.264 €   |
| 4 x lateral shower heads in Dark Platinum for<br>cervical massage Dornbracht *                                                                                               | 647 €                  | 789,4 €   |