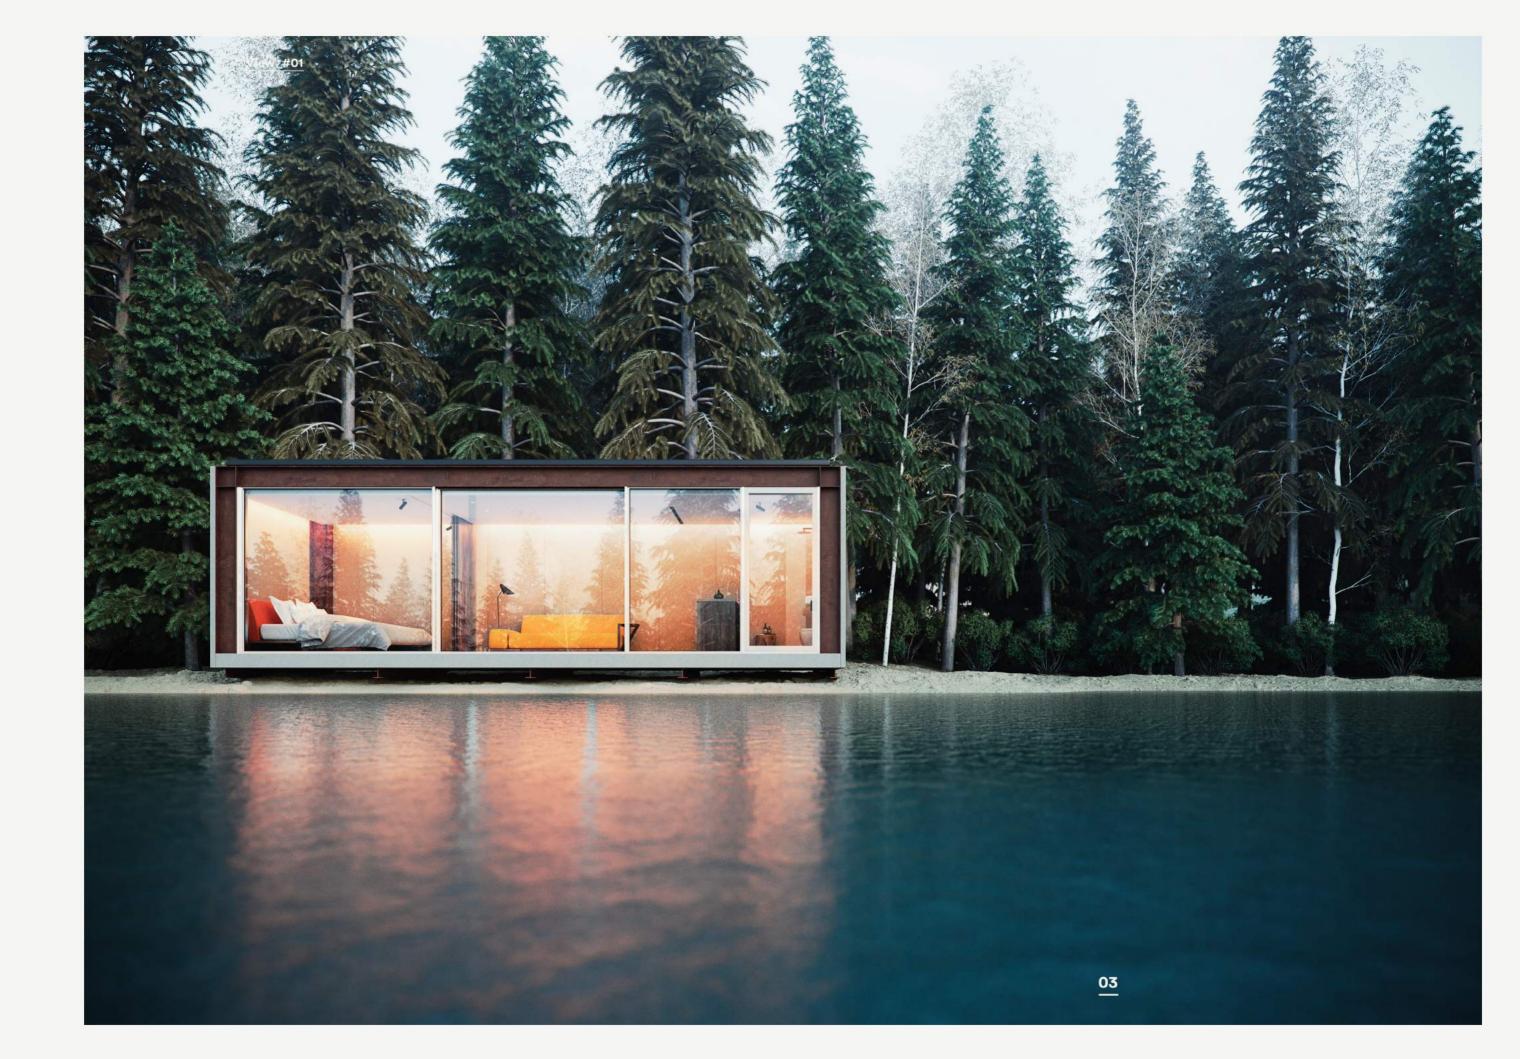

NO.MADE è una micro abitazione, uno spazio domestico itinerante immaginato come un buen retiro per location scenografiche, una casa galleggiante o un luogo speciale per spazi urbani.

Il modulo prefabbricato è progettato per soddisfare le più strette esigenze di **sostenibilità**, è **certificato CasaClima MobileHome** e consiste in una cellula minimale di dimensioni ridotte (3 x 9 metri) per permetterne un facile trasporto e montaggio, definita da una cornice strutturale in acciaio corten e da una grande facciata panoramica in alluminio in cui elementi fissi ed apribili si integrano senza alcuna interruzione di continuità, un dispositivo "tutto vetro" per immergersi nel paesaggio circostante : " l'<u>idea è dare vita ad inediti</u> **scorci tra interno ed esterno che, così, diventano tutt'uno tra di loro"** spiega Michele Perlini.

**NO.MADE** is a micro home, a traveling domestic space thought up as a buen ritiro for spectacular locations, a floating house and a special place for urban spaces.

The prefabricated module has been planned to meet the strictest demands of <u>sustainability</u>, and consists of a minimum sized cell of reduced dimensions (3 X 9 m) for easy transport and assembly. It has a corten steel structural framework and a large panoramic aluminium windowed facade in which fixed and openable elements are integrated without any interruption of continuity, an "all glass" device, to create a way of emerging oneself in the surrounding landscape: "the idea was to create unseen before glimpses between the inside and outside, in a way that they become one," explains Michele Perlini.